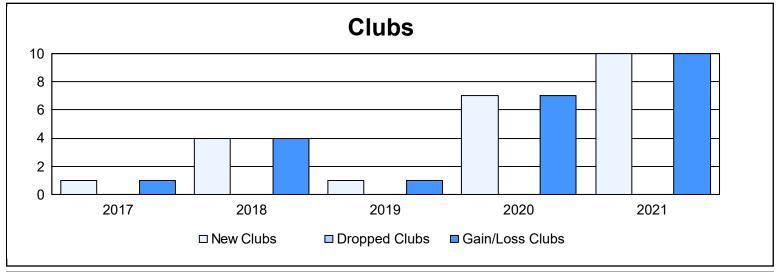

District 418 As of June 2021 Cumulative

| Year      | New<br>Clubs | Dropped<br>Clubs | Gain/<br>Loss<br>Clubs | New<br>Members | Charter<br>Members | Reinstate<br>Members | Transfer<br>Members | Total<br>Member<br>Added | Total<br>Members<br>Dropped | Gain/<br>Loss<br>Members |
|-----------|--------------|------------------|------------------------|----------------|--------------------|----------------------|---------------------|--------------------------|-----------------------------|--------------------------|
| 2016-2017 | 1            | 0                | 1                      | 53             | 27                 | 1                    | 1                   | 82                       | 49                          | 33                       |
| 2017-2018 | 4            | 0                | 4                      | 162            | 129                | 1                    | 1                   | 293                      | 50                          | 243                      |
| 2018-2019 | 1            | 0                | 1                      | 68             | 63                 | 3                    | 4                   | 138                      | 125                         | 13                       |
| 2019-2020 | 7            | 0                | 7                      | 133            | 166                | 3                    | 3                   | 305                      | 161                         | 144                      |
| 2020-2021 | 10           | 0                | 10                     | 145            | 297                | 5                    | 0                   | 447                      | 202                         | 245                      |
| Average   | 5            | 0                | 5                      | 112            | 136                | 3                    | 2                   | 253                      | 117                         | 136                      |